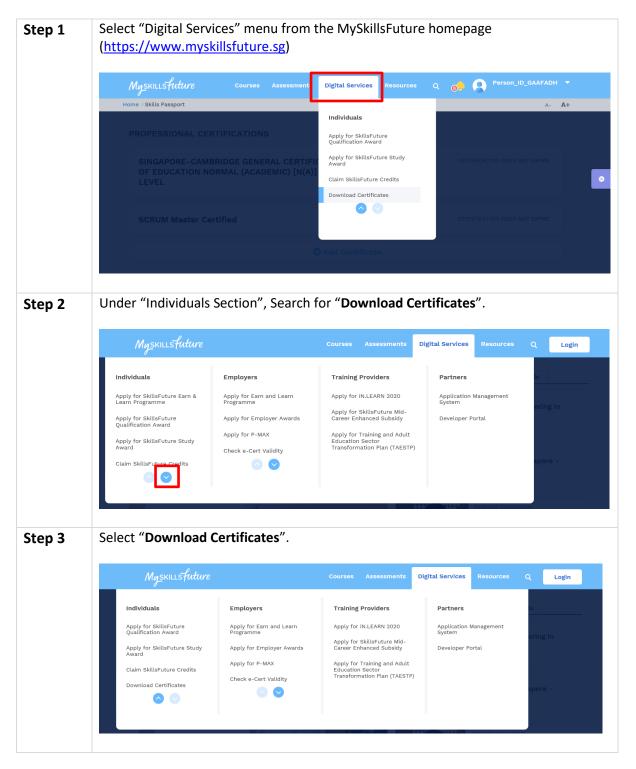

## B. Download of Qualification Certificates issued by local ITE, Polytechnics and Universities

| Step 1 | OF EDUCATION NO<br>LEVEL<br>SCRUM Master Cer                                                                                                                                                                                                           | illsfuture.sg)<br>Courses Assessment<br>TIFICATIONS<br>RIDGE GENERAL CERTIFIC<br>RMAL (ACADEMIC) [N(A)]<br>tified                                 | Digital Services Resource<br>Individuals<br>Apply for SkillsFuture<br>Qualification Award<br>Apply for SkillsFuture Study<br>Award<br>Claim SkillsFuture Credits<br>Download Certificates<br>Ownload Certificates  | s Q OO                                                                  | Person_IC                      | A- A+        | 0      |
|--------|--------------------------------------------------------------------------------------------------------------------------------------------------------------------------------------------------------------------------------------------------------|---------------------------------------------------------------------------------------------------------------------------------------------------|--------------------------------------------------------------------------------------------------------------------------------------------------------------------------------------------------------------------|-------------------------------------------------------------------------|--------------------------------|--------------|--------|
| Step 2 | Under "Individuals s<br><u>Myskillsfuture</u><br>Individuals<br>Apply for skillsfuture Earn &<br>Apply for skillsfuture Earn &<br>Apply for skillsfuture<br>Qualification Award<br>Apply for skillsfuture study<br>Award<br>Claim skillsfuture credits | Section", Search f<br>Employers<br>Apply for Earn and Learn<br>Programme<br>Apply for Employer Awards<br>Apply for P-MAX<br>Check e-Cert Validity | Or <b>"Download C</b><br>Courses Assessments<br>Training Providers<br>Apply for IN.LEARN 2020<br>Apply for Skills-future Mid-<br>Career Enhanced Subaidy<br>Apply for Training and Adult<br>Education Plan (TAESTP | Digital Services<br>Partners<br>Application<br>System<br>Developer P    | <b>Resources</b><br>Management | Q Login      |        |
| Step 3 | Select "Download C<br>Myskillsfuture<br>Individuals<br>Apply for skillsfuture<br>Quiffication Award<br>Apply for skillsfuture Study<br>Award<br>Claim skillsfuture Credits<br>Download Certificates                                                    | Certificates".<br>Employers<br>Apply for Earn and Learn<br>Programme<br>Apply for Employer Awards<br>Apply for P-MAX<br>Check e-Cert Validity     | Courses Assessments<br>Training Providers<br>Apply for IN.LEARN 2020<br>Apply for SkillsFuture Mid-<br>Career Enhanced Subsidy<br>Apply for Training and Adult<br>Education Sector<br>Transformation Plan (TAESTP) | Digital Services<br>Partners<br>Application N<br>System<br>Developer Po |                                | Q Login      |        |
| Step 4 | If you are a current to the next step. O                                                                                                                                                                                                               | -                                                                                                                                                 | -                                                                                                                                                                                                                  | o holds a                                                               | valid Por                      | tal ID, plea | ise go |