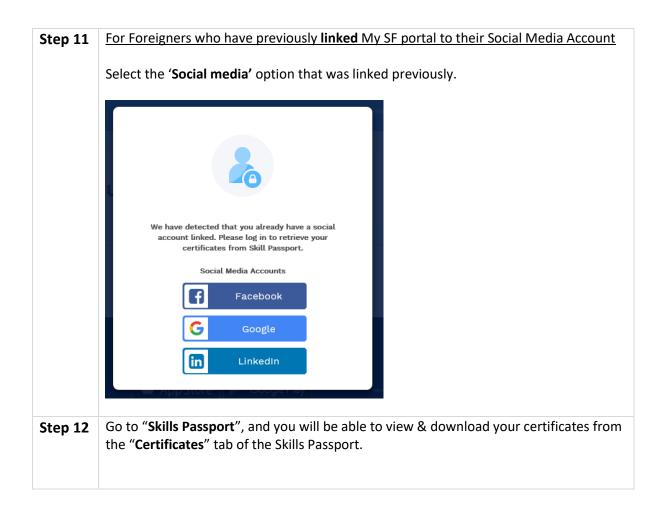

\_\_\_\_

<sup>&</sup>lt;sup>2</sup> This should be the identification registered with the institution at the time of your study.

| Step 9  | For Foreigners who have Not linked My SF portal to their Social Media Account                                                                                                                                                                                                            |
|---------|------------------------------------------------------------------------------------------------------------------------------------------------------------------------------------------------------------------------------------------------------------------------------------------|
|         | Enter "Date of Birth", "Student ID / Matriculation Number", "Institution", "Captcha<br>Characters" and click on "Find Cert".<br>Please verify with the following details to retrieve your certificates.<br>ID Type<br>Previous NRIC / FIN<br>Date of Birth<br>Institution<br>Institution |
|         | Type the characters you see below.         Can't see the image? Click on the button below to refresh.         32894       2                                                                                                                                                              |
|         | Back Find Cert                                                                                                                                                                                                                                                                           |
| Step 10 | Select the 'Social media' options to retrieve certificates. (This is to allow you to use your social login to retrieve your certificates subsequently.)                                                                                                                                  |
|         | Skip to Step 12                                                                                                                                                                                                                                                                          |